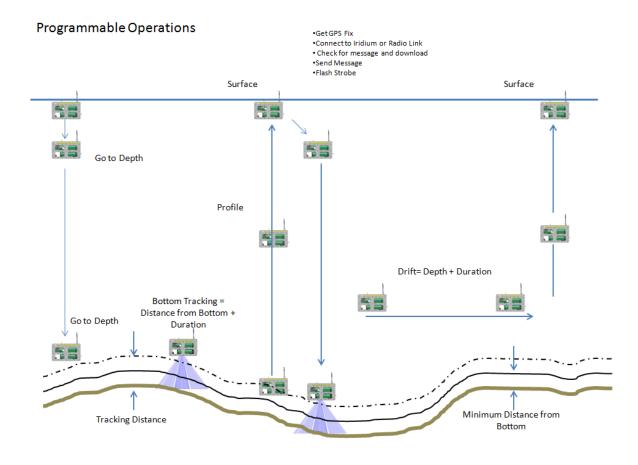

Battery Type Rechargeable Lithium Ion

Operational Duration Mission and Sensor Dependent\*

Programmable Operations - Depth and Duration

Profiling

Surfacing

Bottom Tracking

Station Keeping on Bottom

Communications/Data Transfer

Iridium Satellite

900 MHz Radio (optional)