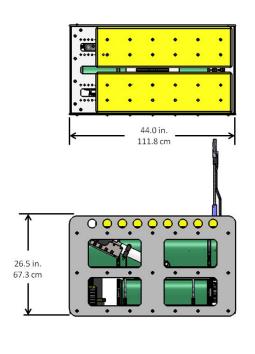

## **Jetsam 300m Specification**

Length (cm) 112 Width (cm) 60 Height (cm) 67 Depth Rating (m) 300 Weight in Air (kg) 118 Payload Capacity (kg) 9 4.5 Emergency Drop Weight (kg) Buoyancy Engine Capacity (cc) 4500 **Battery Capacity** 980 Wh

## Materials

Pressure Housings,
Structural Frame

Floatation

- Panels

- 6061 T6 Aluminum, Hard Coat Anodized and Painted
- HD Polyethylene
- Syntactic Buoyancy Material

<sup>\*</sup> Estimated 38 day duration configured with a Seabird CTD with Dissolved Oxygen and the RDI Explorer DVL while drifting for 32 days at 100m depth, profiling twice to 300 m every two days and transmitting data at the surface every four days.