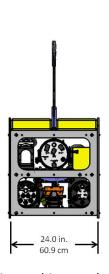

## **Jetsam 300m Specification**

Length (cm) 112 Width (cm) 60 Height (cm) 67 Depth Rating (m) 300 Weight in Air (kg) 118 Payload Capacity (kg) 9 4.5 Emergency Drop Weight (kg) Buoyancy Engine Capacity (cc) 4500 **Battery Capacity** 980 Wh

## Materials

Pressure Housings,
Structural Frame

Floatation

- Panels

- 6061 T6 Aluminum, Hard Coat Anodized and Painted
- HD Polyethylene
- Syntactic Buoyancy Material

<sup>\*</sup> Estimated 38 day duration configured with a Seabird CTD with Dissolved Oxygen and the RDI Explorer DVL while drifting for 32 days at 100m depth, profiling twice to 300 m every two days and transmitting data at the surface every four days.